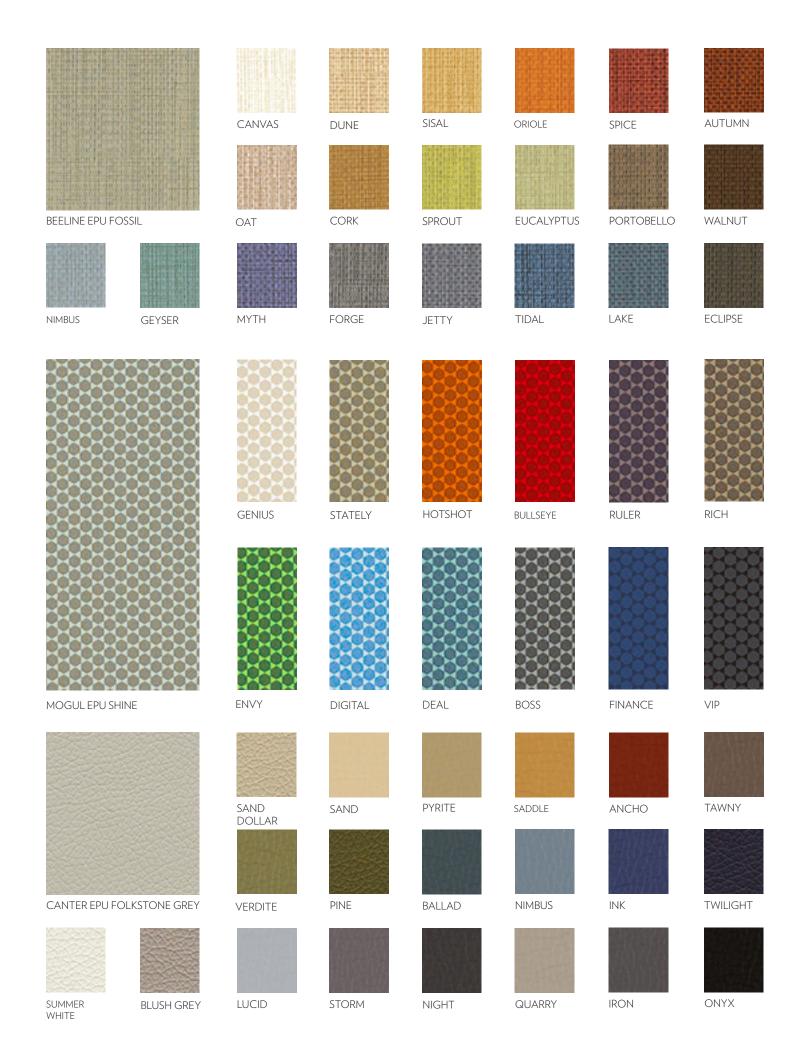

|                |            | FLAX   | GINGER    | CANYON          | OXIDE    | MINERAL | MANOR   |
|----------------|------------|--------|-----------|-----------------|----------|---------|---------|
|                |            |        |           |                 |          |         |         |
| SILICA CUMULUS |            | LOTUS  | FIRELIGHT | DARE            | MARIGOLD | KERMES  | JEWEL   |
|                |            |        |           |                 |          |         |         |
| SURF           | HOSTA      | GLADE  | DEWPOINT  | APPLETINI       | GO       | HERBAL  | BOTANIC |
|                |            |        |           |                 |          |         |         |
| ALFRESCO       | OASIS      | TROPIC | REGATTA   | BRIGHT<br>NIGHT | SMALT    | BETTA   | INK     |
|                |            |        | CLIDONE   |                 |          | SHADE   | NERO    |
| PUTTY          | BREAKWATER | NICKEL | CHROME    | GALLANT         | ECLIPSE  | SHADE   | NERO    |