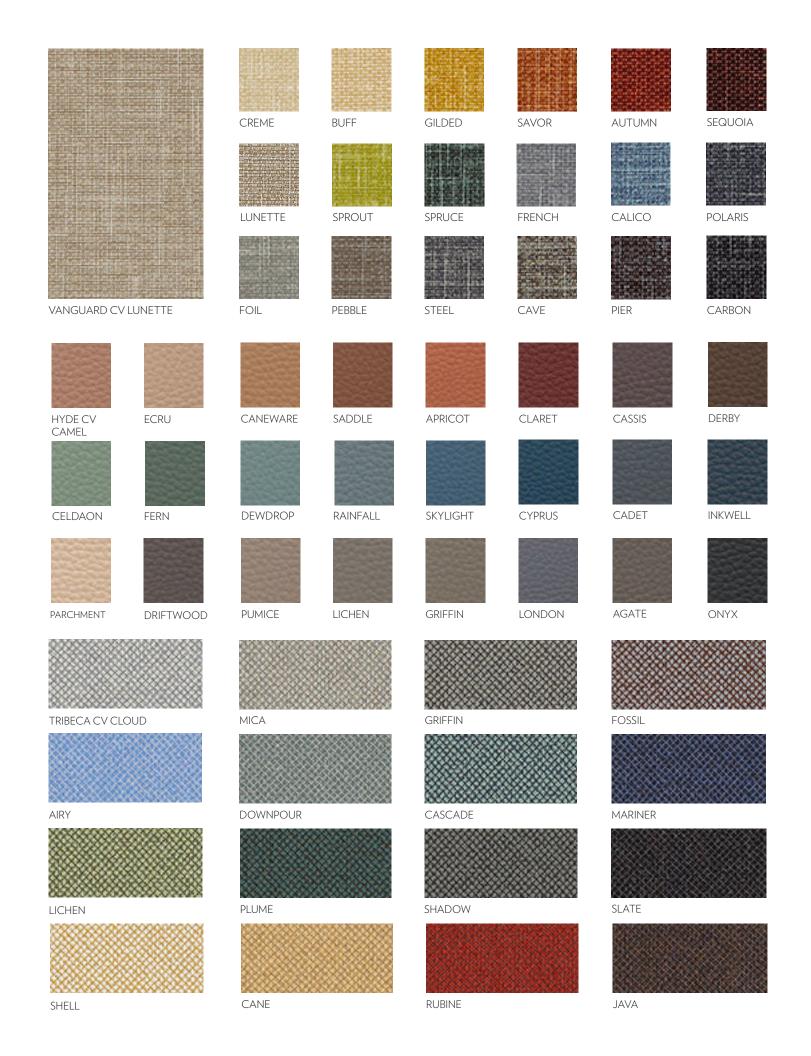

|            |        | CORK   | ZEST    | TANGELO | NUBUCK   | SADDLE | CAROB   |
|------------|--------|--------|---------|---------|----------|--------|---------|
| evo cv ash |        | КНАКІ  | SCARLET | BRICK   | MINK     | SHIRAZ | GANACHE |
| ASH        | PATH   | SAGE   | CYAN    | AQUA    | KELLY    | BALTIC | CYPRUS  |
| CHAMBRAY   | BREEZE | SKYLAR | BLUET   | PERI    | BLUESTAR | REGAL  | INDIGO  |
| PUMICE     | MIST   | DEW    | PUTTY   | PEWTER  | RAM      | JETTY  | ONYX    |

BISQUE

KIWI

GUAVA

EARTHEN

SMART SOFT ANTIQUE

SILVER

CASCADE

DELFT

INK

SHALE

SLATE